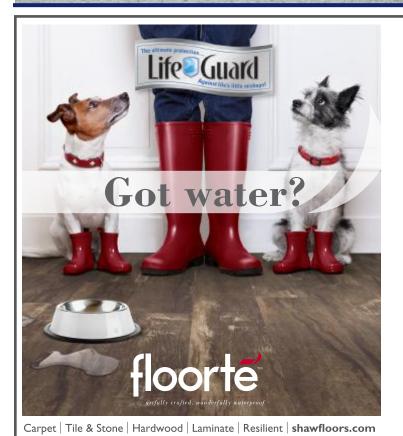

Carpet • Area Rugs • Tile & Stone • Hardwood Laminate • Resilient • shawfloors.com

Kids FINALLY move out?

Time for a makeover.

\$399
PER SQ.
FOOT

Artfully crafted with a wide range of stone and wood visuals. Wonderfully waterproof thanks to Shaw's LifeGuard Resilient core.